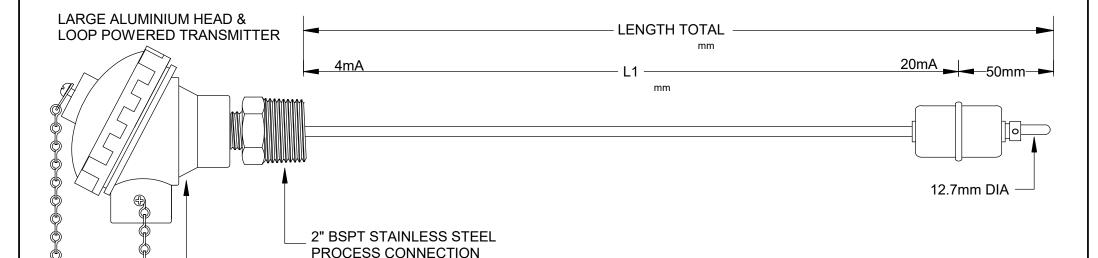

## CONTINUOUS LEVEL MEASUREMENT 4-20 mA OUTPUT (LOOP POWERED) 5mm RESOLUTION

- CONTINUOUS LEVEL CONTROL
- RESISTIVE CHAIN INPUT TO INHEAD TRANSMITTER

LARGE ALUMINUM HEAD IP65 AND TERMINAL BLOCK

## PROCESS CAPABILITIES

- STAINLESS STEEL CONSTRUCTION
- MAXIMUM LENGTH 2000mm
- SPECIAL FLANGES AND LENGTHS AVAILABLE
- SPECIFIC GRAVITY 0.65
- TEMPERATURE RATING 100°C MAXIMUM
- PRESSURE RATING :30 kg/cm2 MAXIMUM
- VACUUM 760 Hg (MAXIMUM)
- 45mm DIAMETER 316 STAINLESS STEEL FLOAT
- 5mm RESOLUTION